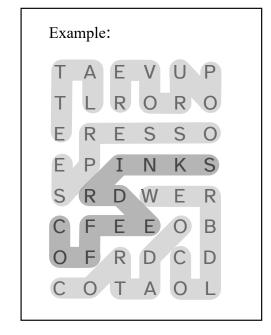

## **Example:**

Refer to the inset below as follows:

There are theme words that fill the board. Theme words do not overlap and each letter is used only once. There may be more than one word in each theme.

The "spangram" is a word or words that describes the puzzles theme and touches two opposite sides of the board.

In this example, the theme words are:

Latte
Pour Over
Espresso
Cortado
Cold Brew

Spangram:

COFFEE DRINK